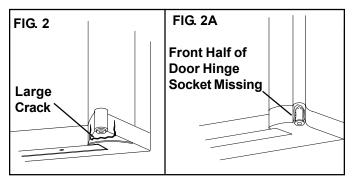

3. If the door hinge socket is broken in a way that the bushing cannot be held by the hinge, the entire door must be replaced. See FIG. 2 and Fig. 2A.